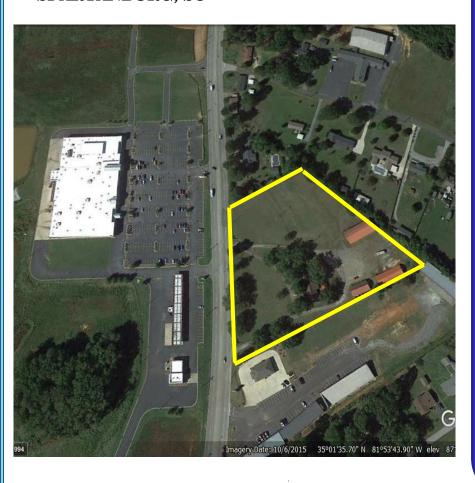

## DEVELOPMENT LAND FOR SALE

+/- 6.24 ACRES AVAILABLE HWY 85 AND HWY 221

## 2312 CHESNEE HWY SPARTANBURG, SC

+/- 6.24 ACRES

475 FT. FRONTAGE/ HWY 221

.75 MILE FROM I-85

LEVEL TOPO

ALL UTILITIES AVAILABLE

CLOSE TO CURRENT DEVELOPMENT

TIN#3-08-00-005.01